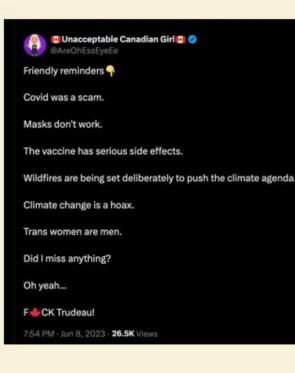

# What is happening?

- The arson narratives as an "alternative explanation" for wildfires reached millions of people (deflection / agitation)
- A variety of tactics and techniques are used to sustain it and drive engagement (it is participatory)
- Anti-public health influencers are adapting their narratives to incorporate climate issues