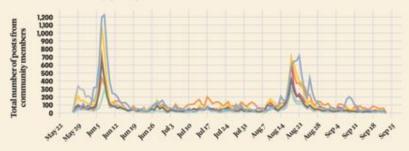

# June

The arson explanation surges as the impacts reach New York City and gain international attention

Right / Anti-Establishment accounts are lifting this story

It bifurcates or doubles to include a more conspiratorial form

#### Period 2: May 27-Sept 23, 2023

#### Wildfire tweets by group

Bridges to other conversations?

# August

Evacuations in Yellowknife

State of Emergency in BC

Trudeau sends military to assist

Truth and Freedom convoy confront police securing an evacuation route

#### Wildfire tweets by group

Percentage of total posts

# August

Evacuations in Yellowknife

State of Emergency in BC

Trudeau sends military to assist

Truth and Freedom convoy confront police securing an evacuation route

Update: We've received and approved British Columbia's request for federal assistance. We're deploying @CanadianForces assets and providing resources to help with evacuations, staging, and other logistical tasks. We'll continue to be here with whatever support is needed.