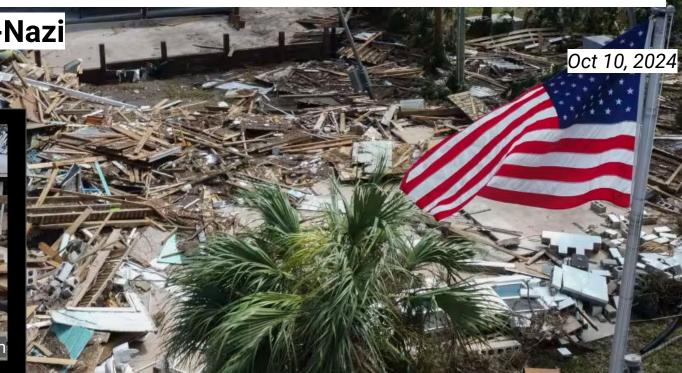

### The Wall Street Journal: When the hurricane-relief worker turns

### out to be a neo-Nazi

The Guardian: Exxon made 'breathtakingly' accurate climate predictions in 1970s and 80s Jan 12, 2023