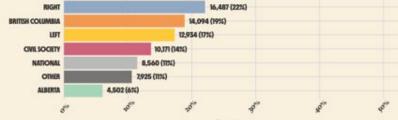

#### Wildfire tweets by group

#### Period 2: May 27-Sept 23, 2023

#### Wildfire tweets by group

Percentage of total posts