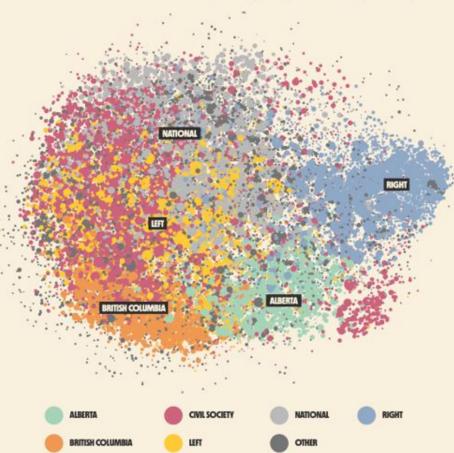

# **Network Map**

Differentiated conversation

Geography, federalism, ideology

How does information move within clusters?

How do clusters expand, retract, collide, or bridge?

A network map showing the groups engaged in the climate conversation on Twitter/X. It is a mostly centralized map, indicating that accounts are engaging with much of the same content, shaped significantly by political elites, but with a **RIGHT/ANTI-ESTABLISHMENT** group pulling away.