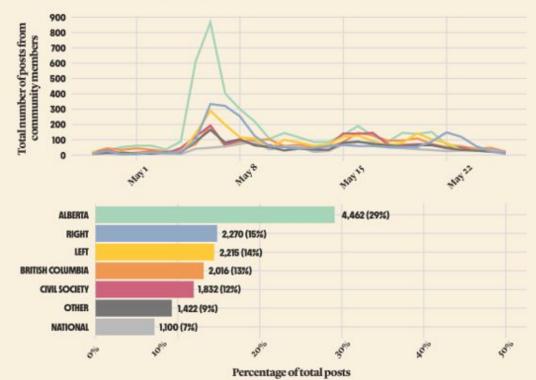

### May

Surge in concern with wildfire peaking May 6 when a state of emergency is declared in AB

Much of content is discussing the AB government's preparedness and response to the fires

Accounts with small followings start pushing "arson" as an alternative explanation for the situation

### Period 1: April 28-May 26, 2023

#### Wildfire tweets by group