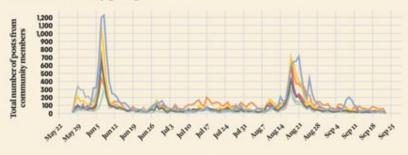

#### Wildfire tweets by group

#### Period 2: May 27-Sept 23, 2023

#### Wildfire tweets by group

Bridges to other conversations?