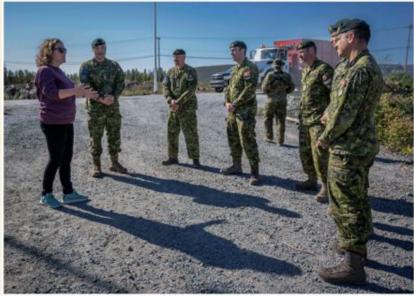

# August

Evacuations in Yellowknife

State of Emergency in BC

Trudeau sends military to assist

Truth and Freedom convoy confront police securing an evacuation route

Update: We've received and approved British Columbia's request for federal assistance. We're deploying @CanadianForces assets and providing resources to help with evacuations, staging, and other logistical tasks. We'll continue to be here with whatever support is needed.

## August

Evacuations in Yellowknife

State of Emergency in BC

Trudeau sends military to assist

Truth and Freedom confront police securing an evacuation route

Mayor of Yellowknife Rebecca Alty meets with Canadian Armed Forces soldiers on August 23, 2023. Photo: Master Corporal Alana Morin/Joint Task Force North